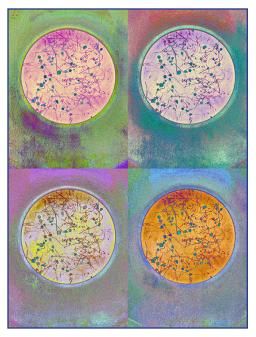

## "RHIZOPUS REVELATION"

This image offers a close-up view of a *Rhizopus* sporangia, a pivotal fungal reproductive structure commonly found in diverse ecosystems. Captured in my biodiversity lab, the photograph showcases the vibrant colors that accentuate the sporangia's intricate details, which often go unnoticed by the naked eye. To add a touch of artistry, a subtle grainy filter was applied, emphasizing the microscopic linework within the image. Additionally, enhanced saturation was used to create a sharper and more vivid representation. With four color variants, this image not only celebrates the captivating beauty of this microscopic world but also underscores the diversity inherent in the natural sciences.